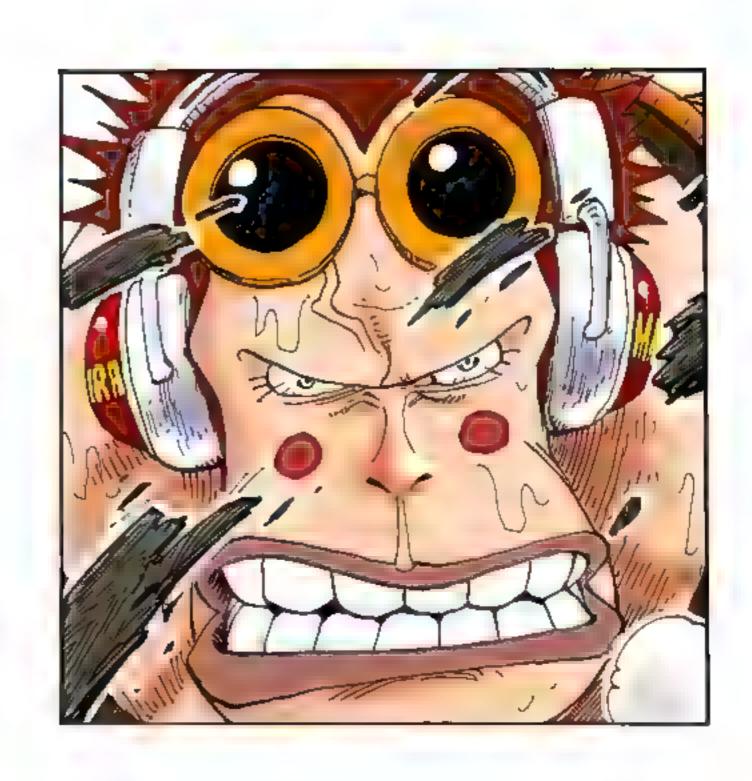

A: Oh yes, that's him. But explaining it in 15 letters won't be easy. The reason he's there? Easy. I felt like it. Oh!! Shucks, I was too long.

punctuation marks.)

Q: How do you do, Oda Sensei. Here's a question for you. Who takes the pictures for those wanted posters the Marines put out?

A: That's him (→). Real name: Attatch.

Also known as: Attachan. He's very agile and can sneak into any place. When he snaps a picture, he yells out: "Fire!!" Hence, his nickname "Flaming Attachan."

FLAMING ATTACHAN
HEAD OF THE MARINES
PHOTOGRAPHY DEPARTMENT